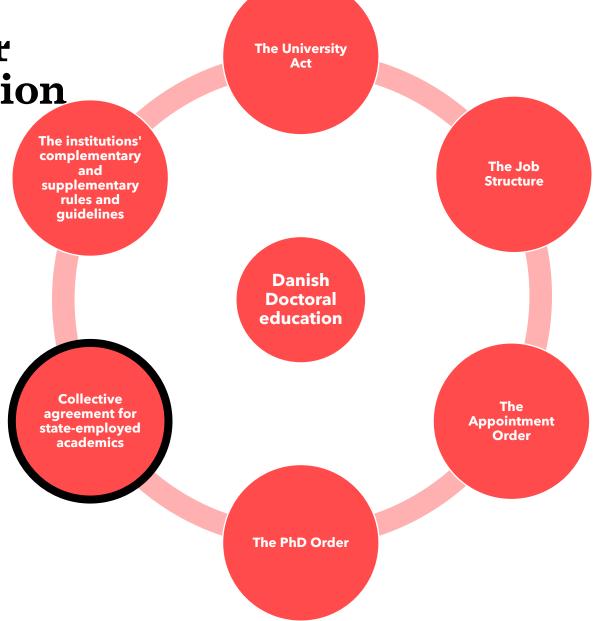

# The legal framework for Danish doctoral education

#### **Crucial distinctions**

- Employment v. enrollment
- Legislation v. agreement
- Central rules v. institutional practices

### Employment as a PhD student at a Danish University

The Collective Agreement between the unions and the state regulates the employment conditions at Danish universities

Special appendix for PhD students