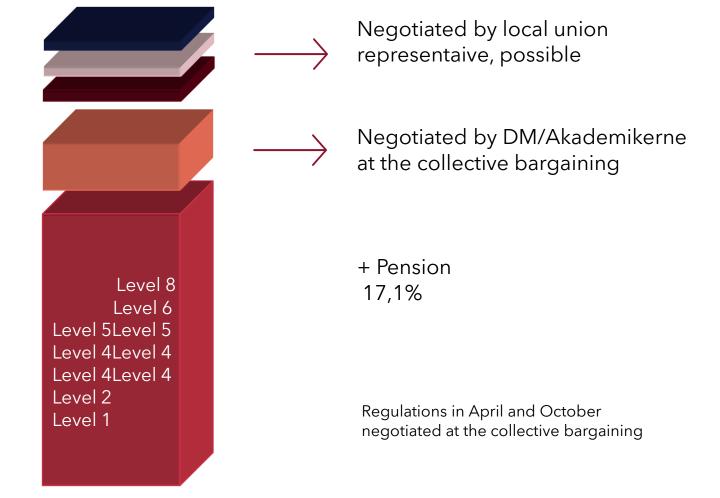

## Placement in the base pay scale according to education and seniority

One-off bonus
Function supplement
Qualification supplement

PhD supplement DKK 1,439 monthly (non-pensionable)

#### Base salary

Bachelor/Master Placement according to education and seniority

# Salary levels – October 2023

Non- pensionable PhD supplement

| А    | В     | С     | D     | Løn eks | skl. pension | Samlet<br>pensionsbidrag<br>17,1 % |           | Løn inkl.<br>pensionsbidrag |            |           |
|------|-------|-------|-------|---------|--------------|------------------------------------|-----------|-----------------------------|------------|-----------|
| Trin | Anc.  | Anc.  | Anc.  | Anc.    | pr. år       | pr. md.                            | pr. år    | pr. md.                     | pr. år     | pr. md.   |
| 1    |       |       | 1. år |         | 302.550,00   | 25.212,50                          | 51.736,00 | 4.311,33                    | 354.286,00 | 29.523,83 |
| 2    |       | 1. år | 2. år | 1. år   | 315.302,00   | 26.275,17                          | 53.917,00 | 4.493,08                    | 369.219,00 | 30.768,25 |
| 4    | 1. år | 2. år | 3. år | 2. år   | 330.649,00   | 27.554,08                          | 56.541,00 | 4.711,75                    | 387.190,00 | 32.265,83 |
| 4    | 2. år | 3. år | 4. år | 3. år   | 330.649,00   | 27.554,08                          | 56.541,00 | 4.711,75                    | 387.190,00 | 32.265,83 |
| 5    | 3. år | 4. år | 5. år | 4. år   | 356.357,00   | 29.696,42                          | 60.937,00 | 5.078,08                    | 417.294,00 | 34.774,50 |
| 6    | 4. år | 5. år | 6. år | 5. år   | 379.803,00   | 31.650,25                          | 64.946,00 | 5.412,17                    | 444.749,00 | 37.062,42 |
| 7    |       | 6. år |       | 6. år   | 384.660,00   | 32.055,00                          | 65.777,00 | 5.481,42                    | 450.437,00 | 37.536,42 |
| 8    | 5. år | 7. år |       |         | 402.903,00   | 33.575,25                          | 68.896,00 | 5.741,33                    | 471.799,00 | 39.316,58 |