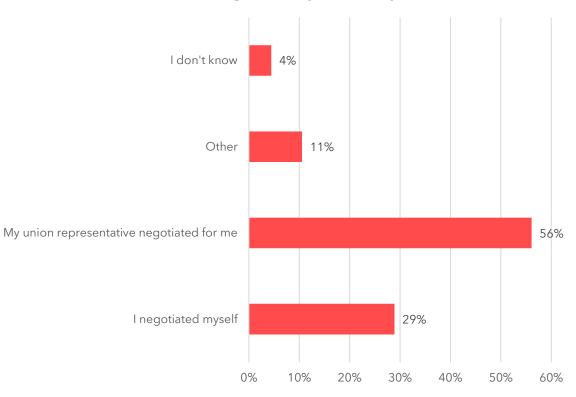

# Salary and negotiation (from DMs recent survey)

Has your salary been negotiated during your employment as a PhD student?

Who negotiated your salary?