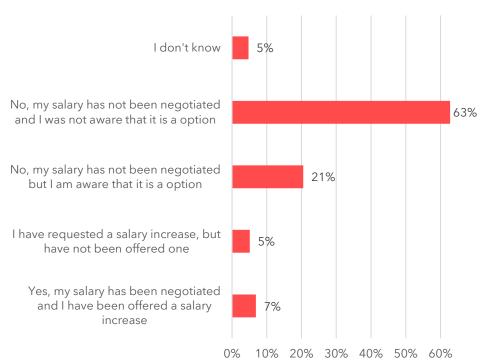

# Salary and negotiation (from DMs recent survey)

Has your salary been negotiated during your employment as a PhD student?

Who negotiated your salary?